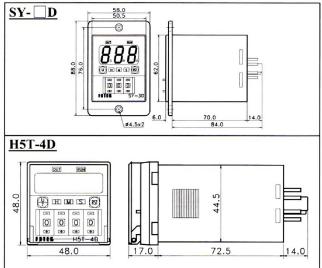

|   | Power OFF Reset                           |  |
| Insulation Strength |   | 100 M Ω/ 500 VDC                          |  |
| Dielectric Strength |   | 2.5KV / 1 min                             |  |
| Circumstance        |   | -20° ~ +60°C, 35 ~ 85% RH                 |  |
| Life of Relay       |   | 20 X 10 <sup>6</sup> Times                |  |

## **Timing Chart**



#### Illumination

$$\underbrace{\text{Unit}}_{\bigstar} : \underset{\bigstar}{S} \rightarrow 0.1S \rightarrow 0.01S \rightarrow M \rightarrow 0.1M \rightarrow H \rightarrow 0.1H \neg$$

```
< Push Key (U) To Select The Unit >
```

#### Slide Switch

- N : Up Timer
- LK : To Lock Unit Selecting UL: To Unlock Unit Selecting R : Down Timer
- A : Time Limit Contact
- B : Instantaneous Contact

### Dimension Chart





# PT MULTI MAKMUR TEKNIKATAMA

Phone: +62 21 54350091 | +62 21 54350092 | +62 21 54350181 Mobile WA: +62 878 6314 1371 | Fax: +62 21 54350182 Email: admin@multimakmur.co.id | Website: www.multimakmur.co.id