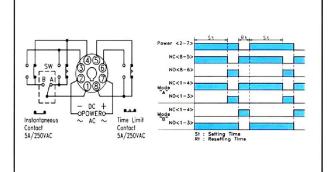

## **Timing Chart**

#### Illumination

$$\underbrace{\text{Unit}}_{\bigstar} : \underset{\bigstar}{S} \rightarrow 0.1S \rightarrow 0.01S \rightarrow M \rightarrow 0.1M \rightarrow H \rightarrow 0.1H \neg$$

```
< Push Key (U) To Select The Unit >
```

#### Slide Switch

- N : Up Timer
- LK : To Lock Unit Selecting UL: To Unlock Unit Selecting R : Down Timer
- A : Time Limit Contact
- B : Instantaneous Contact